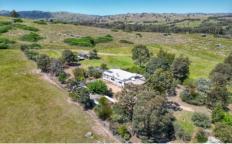

## 2447 Darbys Falls Road DARBYS FALLS NSW

Situated 24 Km from Cowra and 12km from Wyangala Dam is 2447 Darbys Falls Road. a 2.64Ha (6.52Acre) property with an off the Grid Shed set up to to be the perfect weekender.

This is an off the track and grid property that allows the freedom of peace and quiet with options to fish, boat and explore the surrounding area. The Lachlan river is 550m away and with a wonderful open reserve you can fish and explore the river as well.