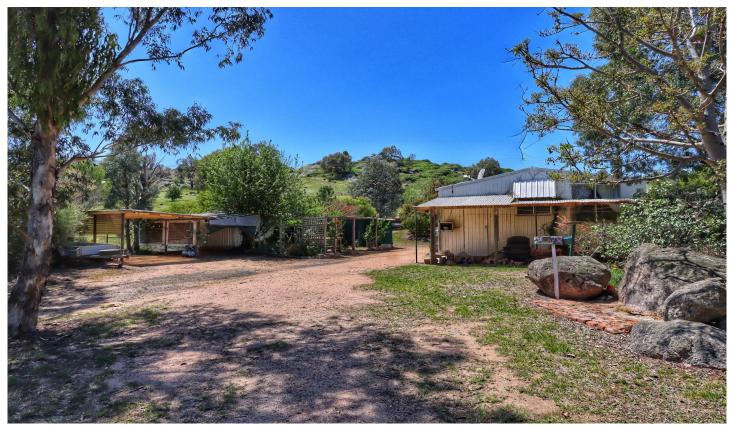

## 2447 Darbys Falls Road DARBYS FALLS NSW

Situated 24 Km from Cowra and 12km from Wyangala Dam is 2447 Darbys Falls Road. a 2.64Ha (6.52Acre) property with an off the Grid Shed set up to to be the perfect weekender.

Within the property is an established shed with kitchenette and bathroom providing a weekend getaway options the surrounding shed is established fruit trees, covered gardens, chicken pens, raised dog kennels, established trees and fenced paddocks.