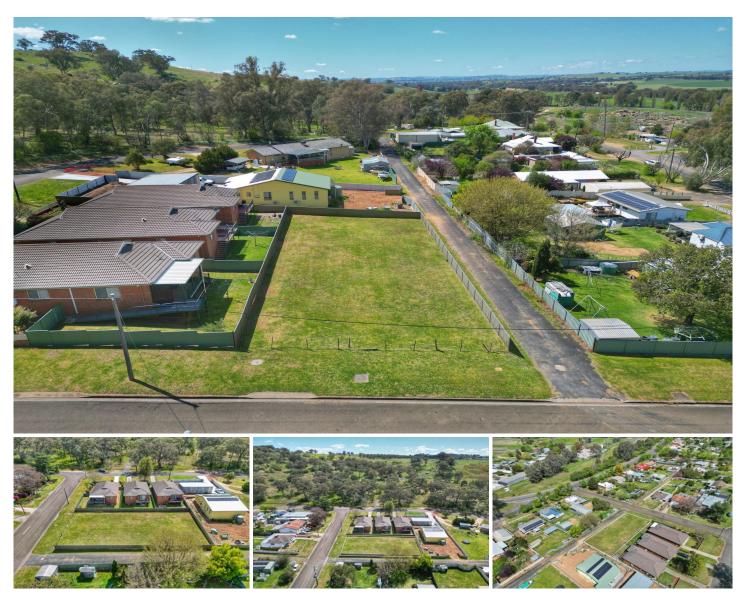

## 2 Amie Street COWRA NSW

Located 1.8km from the town center, set among newly established homes this 792m2 home block with a gentle slope is ready to build on.

With the block ready to go you can start planning your home right Away The block is set up with water connected, power and sewer available, a west/east orientation and complete with side lane access.

The land has also had architectural plans drawn for a 3 Bedroom home to be built, offering a perfect starting point. You will be able to enjoy the views over the farm lands to the south/east of the block and still enjoy the closeness to amenities and shopping within 2km.

**FEATURES:** 

? Gently sloping building block

? 792m2 block

**Type** : Land **Price** : \$198,000 **Land Size** : 792.6 sqm

View: https://www.cowrarealestate.com/8153704

**Stephen Haslam 02 6341 1311** 

For full version visit the website