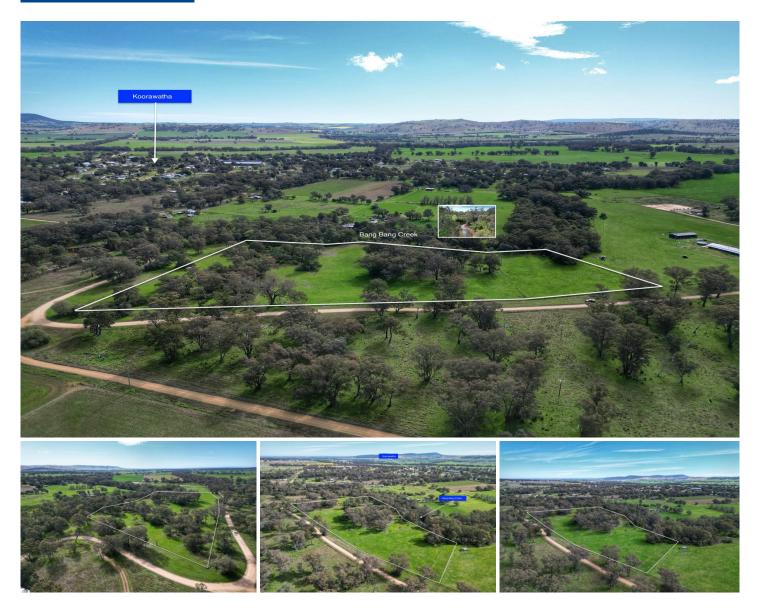

## 246 Bang Bang Road KOORAWATHA NSW

A Rare opportunity to own this 11.3 Acre property in Koorawatha. This property is a rare find, that will allow you to establish your own infrastructure within the level block. Offering cleared areas and established trees perfect for shad within paddocks or yards. This would be a wonderful small acreage farm for horses, some sheep a few cattle or whatever you wish for. With two fully fenced paddocks and surrounded by farming properties you will have the peace of space around you. The Western boundary of the property adjoins Bang Bang Creek and allows another aspect of the property with the tranquility of the Creek.

246 Bang Bang Road is a property with so many opportunities for a wonderful animal based farm.

Koorawatha, a small village that offers a local hotel,

| Туре      | : Land                                    |
|-----------|-------------------------------------------|
| Price     | : \$285,000                               |
| Land Size | <b>:</b> 4.6 ha                           |
| View      | : https://www.cowrarealestate.com/8121520 |