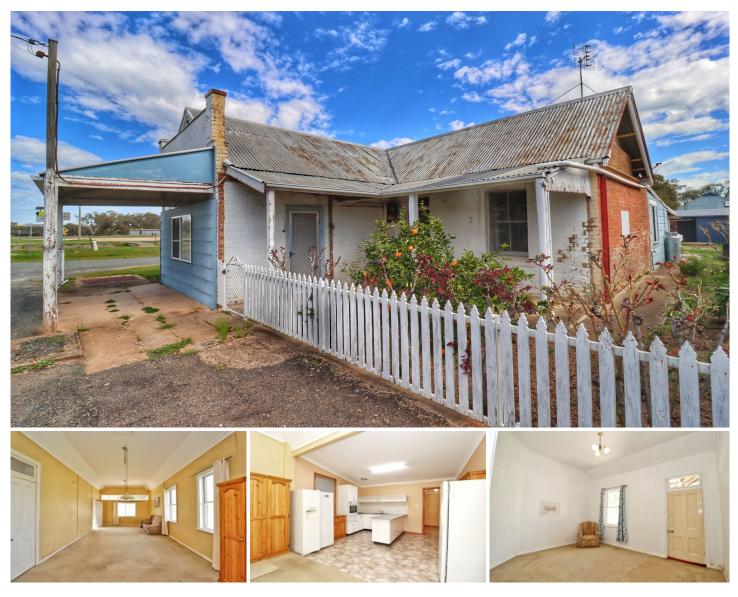

27 Northcote Street was previously the General Store of Greenethorpe and offers an opportunity to create a wonderful home or renovate and create a commercial space within the front of the building with a residence at the rear.

? Renovated Kitchen - open plan

2 🎮 1 🟪 2 🚘

| Туре      | : House                                   |
|-----------|-------------------------------------------|
| Price     | : \$250,000                               |
| Land Size | : 478.5 sqm                               |
| View      | : https://www.cowrarealestate.com/8119618 |