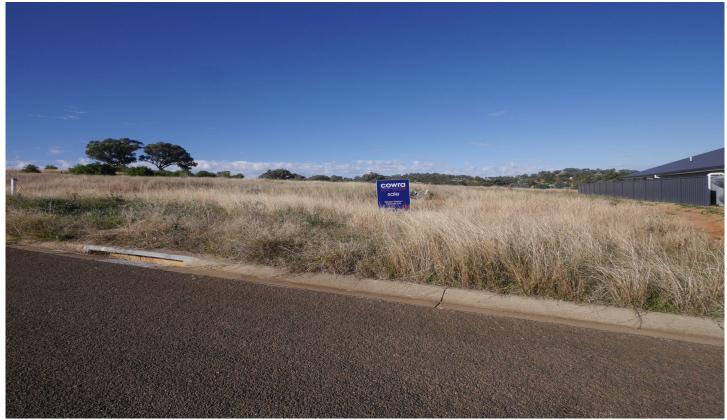

## 19 Pinot Street COWRA NSW

Located in the Chardonnay Hills Estate 19 Pinot Street is in a wonderful location that offers views over Cowra with a partially sloping block. This is a wonderful spot to build your new home. Surrounded by newly built homes this estate is beginning to take shape and the homes located within this subdivision are modern and offer a lovely outlook for new buyers.

- ? 863.5m2 block
- ? situated on high area of subdivision
- ? Zoned R1 General Residential
- ? Rates for block \$1,684.72

For further information contact Stephen Haslam 0412 395 390.

**Price** : \$230,000 **Land Size** : 863.5 sqm